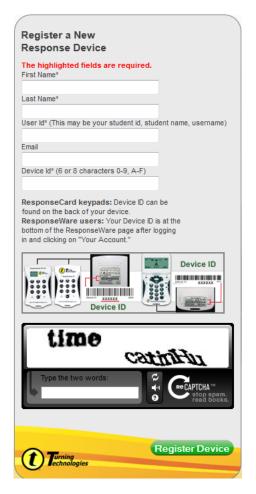

## How to register a device...

- 1 Go to http://webreg.turningtechnologies.com.
- 2 Enter your First Name, Last Name, User ID, E-mail and Device ID.
  - NOTE Device IDs never contain the letter 'O.'
- 3 Enter the Captcha image and click Register Device.
- 4 Verify the information you entered on the Verification Screen and click Final Submission to complete registration, or Cancel to start over.

Your device is now registered.